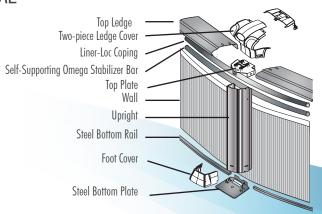

#### All-Weather Protection for Years of Family Fun

The top ledges and uprights on every Atlantic pool undergo a state-of-the-art protective treatment process. In addition, they are coated with Texture-Kote. This combination provides incredibly long-lasting, all-weather protection with added resistance against corrosion, scratching and damaging UV rays. Atlantic's unique quadra-fold system and bolting pattern provides maximum wall joint strength.

Pool walls are corrugated for increased durability and resistance to ice and impact damage. Only Atlantic pools feature the self-supporting omega stabilizer bar developed to simplify homeowner installation. The ease of assembly has made Atlantic pools the number one choice of many professional installers. Atlantic pools are available in an array of attractive colors and patterns.