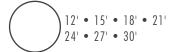

go a state-of-the-art protective treatment process. In addition, they are coated with Texture-Kote. This combination provides incredibly long-lasting, all-weather protection with added resistance against corrosion, scratching and damaging UV rays. Atlantic's unique quadra-fold system and bolting pattern provides maximum wall joint strength.

Pool walls are corrugated for increased durability and resistance to ice and impact damage. Only Atlantic pools feature the self-supporting omega stabilizer bar developed to simplify homeowner installation. The ease of assembly has made Atlantic pools the number one choice of many professional installers. Atlantic pools are available in an array of attractive colors and patterns.

#### **FRAME**



#### WALL COATINGS



#### Best Size for Your Family