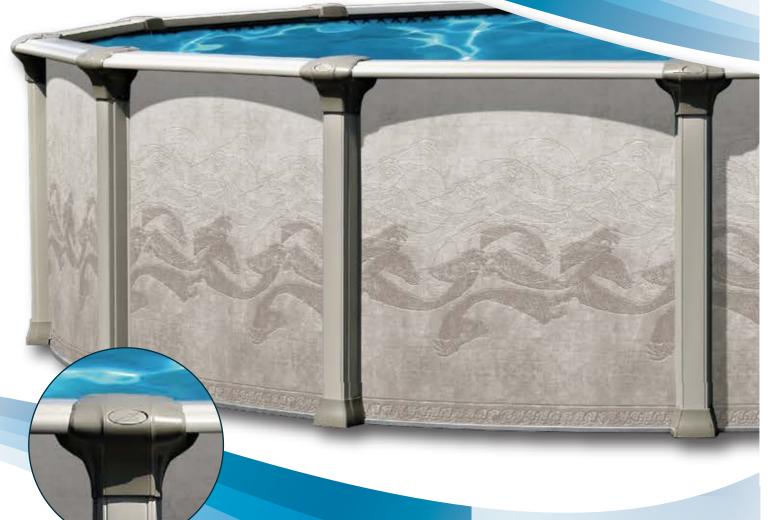

### ANTICO WALL PATTERN WITH CHAMPAGNE FRAME

- 8" steel top ledges with Texture-Kote ™ finish.
- ullet 6" steel uprights with Texture-Kote  $^{ imes}$  finish.
- Matching resin foot cover.
- Atlantic's exclusive oval support system: Gibraltar Buttress-Free or Channel Lok 1

#### All-Weather Protection for Years of Family Fun

The top ledges and uprights on every Atlantic pool undergo a state-of-the-art protective treatment process. In addition, they are coated with Texture-Kote. This combination provides incredibly long-lasting, all-weather protection with added resistance against corrosion, scratching and damaging UV rays. Atlantic's unique quadra-fold system and bolting pattern provides maximum wall joint strength.

Pool walls are corrugated for increased durability and resistance to ice and impact damage. Only Atlantic pools feature the self-supporting omega stabilizer bar developed to simplify homeowner installation. The ease of assembly has made Atlantic pools the number one choice of many professional installers. Atlantic pools are available in an array of attractive colors and patterns.