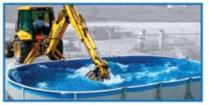

Gain up to 2.5 ft per side.

A vigorous backhoe test is performed prior to the launch of each new pool.