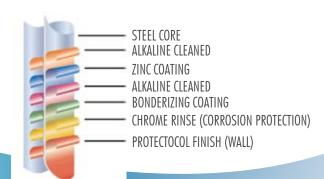

ights on every Atlantic pool undergo a state-of-the-art protective treatment process. In addition, they are coated with Texture-Kote. This combination provides incredibly long-lasting, all-weather protection with added resistance against corrosion, scratching and damaging UV rays. Atlantic's unique quadra-fold system and bolting pattern provides maximum wall joint strength.

Pool walls are corrugated for increased durability and resistance to ice and impact damage. Only Atlantic pools feature the self-supporting omega stabilizer bar developed to simplify homeowner installation. The ease of assembly has made Atlantic pools the number one choice of many professional installers. Atlantic pools are available in an array of attractive colors and patterns.

#### **FRAME**



#### WALL COATINGS



#### Best Size for Your Family